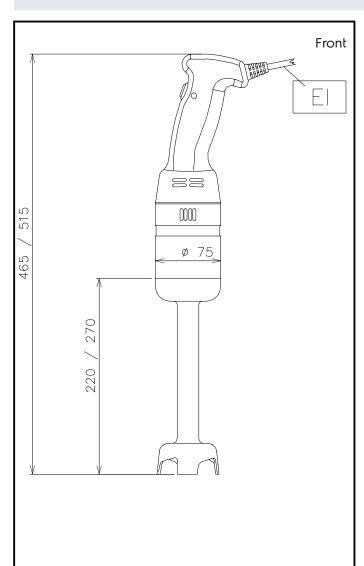

## **Key Information:**

External dimensions, Width: 110 mm External dimensions, Depth: 75 mm

External dimensions, Height:

600021 (SMVT20W25) 470 mm 600022 (SMVT25W25) 520 mm

Shipping weight:

600021 (SMVT20W25) 1.83 kg 600022 (SMVT25W25) 1.88 kg

EI = Electrical inlet (power)